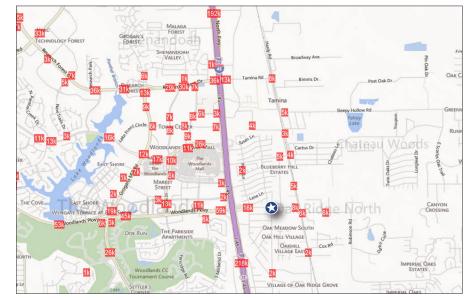

r Race                          | 5.03%            |
| Two or More Races                   | 3.05%            |
| Hispanic or Latino<br>(of any race) | 18.44%           |

| Age               |                  |
|-------------------|------------------|
| GROUPS            | 2014<br>ESTIMATE |
| Under 5 Years     | 6.72%            |
| 5-14 Years        | 13.89%           |
| 15-20 Years       | 8.22%            |
| 21-24 Years       | 4.77%            |
| 25-34 Years       | 13.29%           |
| 35-44 Years       | 13.72%           |
| 45-54 Years       | 14.59%           |
| 55 Years and Over | 24.80%           |
| DISTRIBUTION      | 2014<br>ESTIMATE |
| Median Age        | 37.30            |
| Average Age       | 37.40            |

### **RETAIL TRADE AREA**



### **TRAFFIC COUNTS**



## LOCATION MAP





Information provided is for illustrative purposes only and is deemed to be correct as of publish date of this document. Data souces used may include: ESRI, AGS, Nielsen, RegisPro, SitesUSA, TxDOT and/or Microsoft Corporation.