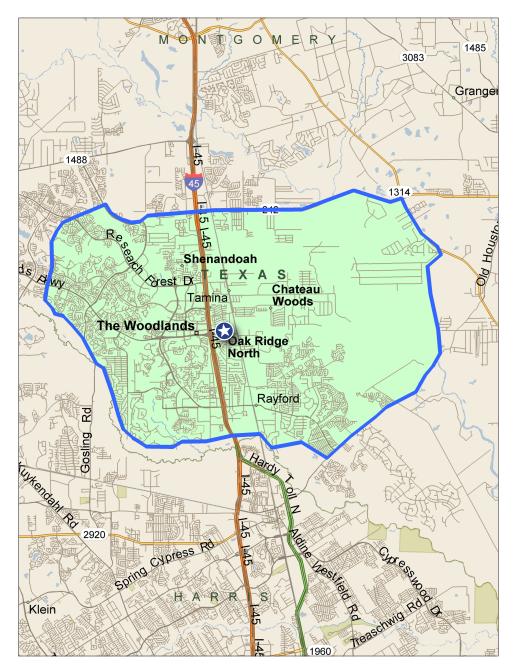

### **RETAIL TRADE AREA**

## LOCATION MAP

Information provided is for illustrative purposes only and is deemed to be correct as of publish date of this document. Data souces used may include: ESRI, AGS, Nielsen, RegisPro, SitesUSA, TxDOT and/or Microsoft Corporation.